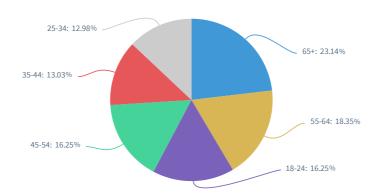

haviour, it also acts as a beautiful memorial designed to celebrate lives lost through these violent and thoughtless actions.

Join us for this meaningful event before the end of this month, click here to view our calendar of events and learn more today.

1,517

7.46%

£0.04

618

UK National Anti-Violence Tour, The Knife Angel is currently on display. Made from over 100,000 confiscated knives received from 43 Police Forces across the UK, it acts as a beautiful memorial designed to celebrate lives lost through violent and thoughtless actions. Join us for this meaningful event before the end of this month, click here to view our calendar of events and learn more today.

4,765 8.58% £0.03 1,572



## Demographics







#### CLICKS BY GENDER



#### **CLICKS BY AGE**



#### **CTR BY AGE**