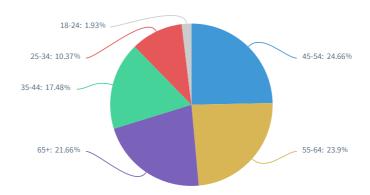

e tide on aggressive behaviour, it also acts as a beautiful memorial designed to celebrate lives lost through these violent and thoughtless actions.

Join us for this meaningful event before the end of this month, click here to view our calendar of events and learn more today.

1,517

7.46%

£0.04

618

UK National Anti-Violence Tour, The Knife Angel is currently on display. Made from over 100,000 confiscated knives received from 43 Police Forces across the UK, it acts as a beautiful memorial designed to celebrate lives lost through violent and thoughtless actions. Join us for this meaningful event before the end of this month, click here to view our calendar of events and learn more today.

4,765 8.58% £0.03 1,572



## Demographics







#### CLICKS BY GENDER



#### **CLICKS BY AGE**



#### **CTR BY AGE**