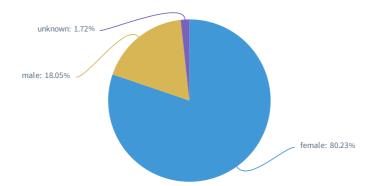

a catalyst for turning the tide on aggressive behaviour, it also acts as a beautiful memorial designed to celebrate lives lost through these violent and thoughtless actions.

Join us for this meaningful event before the end of this month, click here to view our calendar of events and learn more today.

1,517

7.46%

£0.04

618

UK National Anti-Violence Tour, The Knife Angel is currently on display. Made from over 100,000 confiscated knives received from 43 Police Forces across the UK, it acts as a beautiful memorial designed to celebrate lives lost through violent and thoughtless actions. Join us for this meaningful event before the end of this month, click here to view our calendar of events and learn more today.

4,765 8.58% £0.03 1,572



## Demographics







#### CLICKS BY GENDER



#### **CLICKS BY AGE**



#### **CTR BY AGE**